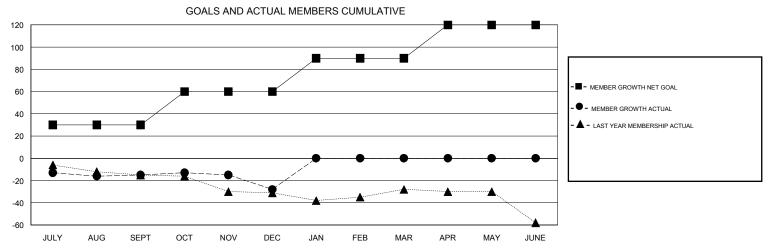

## MONTHLY MEMBERSHIP PROGRESS REPORT

District 36 R

GMT: LOCATION OREGON GMT CA

| DROPPED CLUBS: 2  DROPPED MEMBERS |    | 9 CLUBS OF 36 ADDED 1 OR MORE<br>NEW MEMBERS | GENDER DISTR<br>MALE<br>FEMALE  | 469 (61.79%)<br>290 (38.21%) |     |
|-----------------------------------|----|----------------------------------------------|---------------------------------|------------------------------|-----|
| DECEASED                          | 4  | CLICK HERE FOR CUMULATIVE MEMBERSHIP DATA    | TOTAL FAMILY UNIT MEMBERS       |                              | 169 |
| CLUB CANCELLED                    | 0  |                                              | FAMILY MEMBERS PAYING HALF DUES |                              | 0.5 |
| OTHER                             | 43 |                                              |                                 |                              | 85  |
| TOTAL                             | 47 |                                              |                                 |                              |     |