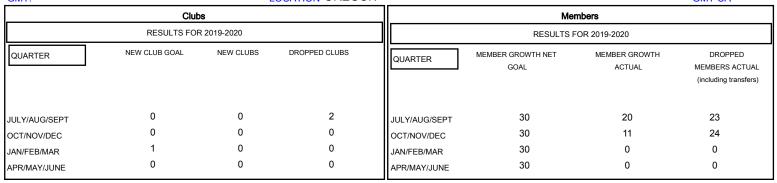

## MONTHLY MEMBERSHIP PROGRESS REPORT

District 36 R

GMT: LOCATION OREGON GMT CA

| DROPPED CLUBS: 2  DROPPED MEMBERS |    | 9 CLUBS OF 36 ADDED 1 OR MORE<br>NEW MEMBERS | GENDER DISTR<br>MALE<br>FEMALE  | 469 (61.79%)<br>290 (38.21%) |     |
|-----------------------------------|----|----------------------------------------------|---------------------------------|------------------------------|-----|
| DECEASED                          | 4  | CLICK HERE FOR CUMULATIVE MEMBERSHIP DATA    | TOTAL FAMILY UNIT MEMBERS       |                              | 169 |
| CLUB CANCELLED                    | 0  |                                              | FAMILY MEMBERS PAYING HALF DUES |                              | 0.5 |
| OTHER                             | 43 |                                              |                                 |                              | 85  |
| TOTAL                             | 47 |                                              |                                 |                              |     |